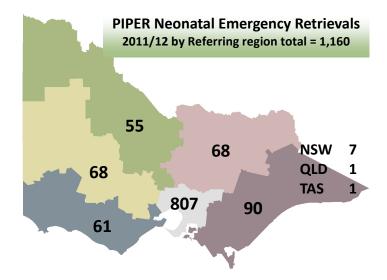

## PIPER Neonatal [formerly the Newborn Emergency Transport Service (NETS)]

PIPER Neonatal undertakes these emergency transfers round-the-clock using our highly skilled teams of neonatal intensive care doctors and nurses, who can rapidly travel to the hospital where the baby is located. Our mobility and specialized equipment allows PIPER Neonatal to give these extremely ill babies the same level of care as an intensive care unit, even if they're in a small country hospital (see statistical map below).