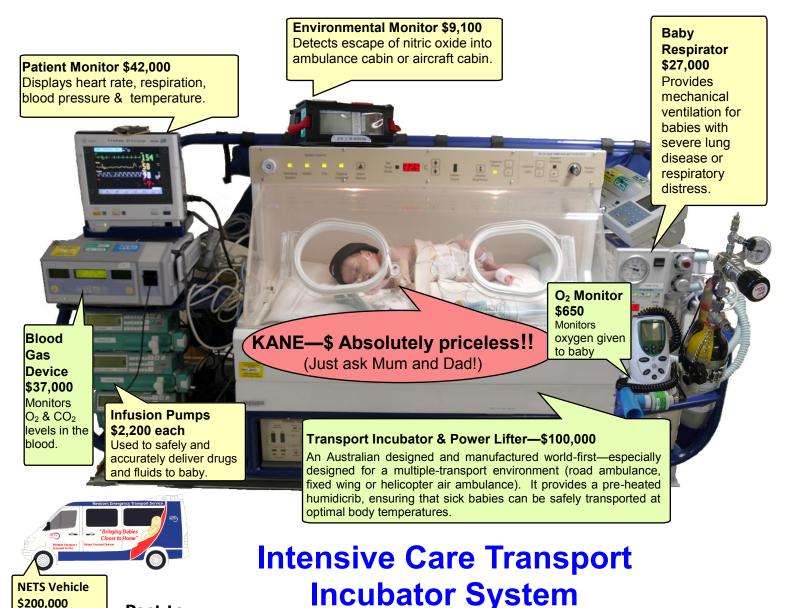

Once we've stabilised the baby at the referring hospital, we rapidly and safely transport the baby to an intensive care unit in our state-of-the-art intensive care transport incubator by road, fixed wing or helicopter.