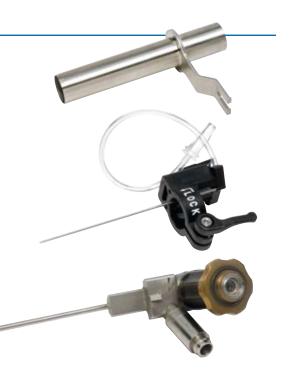

## METRx® System—Attachment Conversion Guide

Remove the screw from the Endoscope using a flat head screwdriver.

2 Disengage from the Endoscope.

## METRx® System—Assembly Guide

- 3 Position the Pinch Clamp by aligning the screw holes on the Endoscope and Pinch Clamp.
- 4 Insert and tighten the screw with a flat-head screwdriver.
- 5 Slide the Tube Clamp into the adjoining slot while applying pressure to the lever.
- 6 Place the rim of the Tubular Retractor into the Tube Clamp on the Endoscope and rotate the lever to tighten.