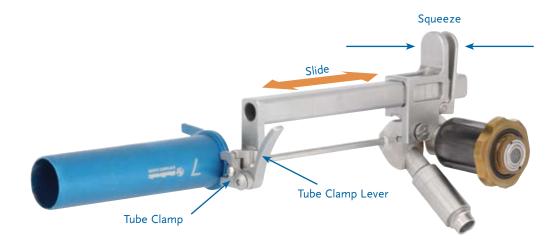

METRx® MED® System Scope Attachment

## METRx® System—Assembly Guide

- 3 Position the Pinch Clamp by aligning the screw holes on the Endoscope and Pinch Clamp.
- 4 Insert and tighten the screw with a flat-head screwdriver.
- 5 Slide the Tube Clamp into the adjoining slot while applying pressure to the lever.
- 6 Place the rim of the Tubular Retractor into the Tube Clamp on the Endoscope and rotate the lever to tighten.