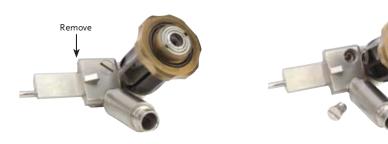

## METRx® System—Attachment Conversion Guide

Remove the screw from the Endoscope using a flat head screwdriver.

2 Disengage from the Endoscope.