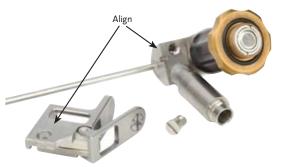

## METRx® System—Assembly Guide

- 3 Position the Pinch Clamp by aligning the screw holes on the Endoscope and Pinch Clamp.
- 4 Insert and tighten the screw with a flat-head screwdriver.
- 5 Slide the Tube Clamp into the adjoining slot while applying pressure to the lever.
- 6 Place the rim of the Tubular Retractor into the Tube Clamp on the Endoscope and rotate the lever to tighten.