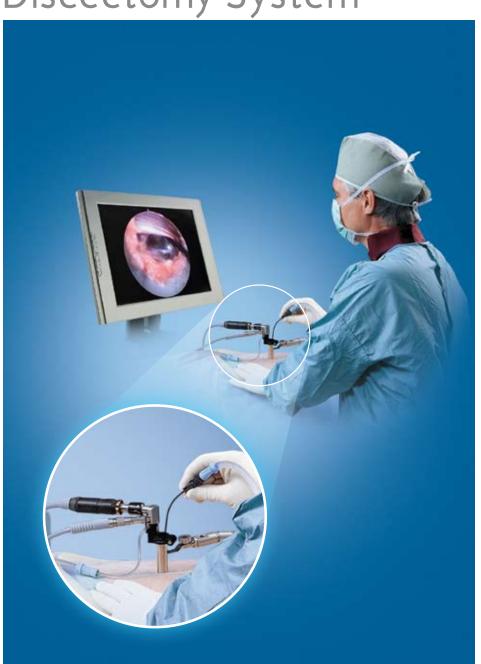

# METRx® Micro Endoscopic Discectomy System

The METRx® MED® System allows a surgeon access to the spine using a series of sequential muscle dilation tubes. This dilation approach offers less disruption to the surrounding muscles and also allows for the paraspinous muscles to remain attached to the spinous process.

The minimally invasive implants and instruments require smaller incisions than traditional open surgery and are designed for muscle-sparing approaches. Dedicated to the research and development of minimally invasive therapies for more than a decade, Medtronic has the longest history of these types of therapies within the spinal implant industry.