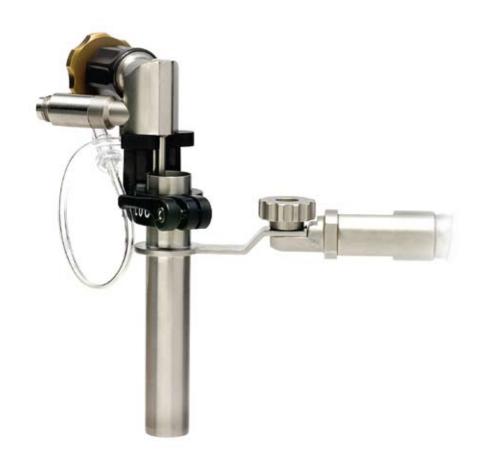

g approaches. Dedicated to the research and development of minimally invasive therapies for more than a decade, Medtronic has the longest history of these types of therapies within the spinal implant industry.



METRx® MED® System Scope Attachment

### INSTRUMENT LIST – OPTION I



# METRx® MED® System—Instrument List

| 9560191            | Adjustable Pinch Clamp                                                    |  |
|--------------------|---------------------------------------------------------------------------|--|
| 9560192            | Tube Clamp Post, 3cm to 9cm                                               |  |
| 9560101<br>9560102 | METRx® MED® System Reusable Endoscope  METRx® MED® System Endoscope, Long |  |

METRx® MED® System Scope Attachment

## INSTRUMENT LIST — OPTION II



# METRx® MED® System—Instrument Listing

| 955-524 | Tubular Retractor, 16mm       |
|---------|-------------------------------|
| 9560118 | Tubular Retractor, 18mm       |
| 9560216 | Tubular Retractor, 16mm, Long |
| 9560218 | Tubular Retractor, 18mm, Long |

| 9560160 | 16mm Endoscope Attachment, Sterile |
|---------|------------------------------------|
| 9560180 | 18mm Endoscope Attachment, Sterile |

| 9560101 | METRx® MED® System Reusable Endoscope       |
|---------|---------------------------------------------|
| 9560102 | METRx® MED® System Reusable Endoscope, Long |



METRx® MED® System Scope Attachment

#### **ASSEMBLY INFORMATION**



## METRx® System—Attachment Conversion Guide





Remove the screw from the Endoscope using a flat head screwdriver.

2 Disengage from the En