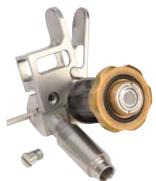

955-524 | Tubular Retractor, 16mm       |
|---------|-------------------------------|
| 9560118 | Tubular Retractor, 18mm       |
| 9560216 | Tubular Retractor, 16mm, Long |
| 9560218 | Tubular Retractor, 18mm, Long |

| 9560160 | 16mm Endoscope Attachment, Sterile |
|---------|------------------------------------|
| 9560180 | 18mm Endoscope Attachment, Sterile |

| 9560101 | METRx® MED® System Reusable Endoscope       |
|---------|---------------------------------------------|
| 9560102 | METRx® MED® System Reusable Endoscope, Long |



METRx® MED® System Scope Attachment

#### **ASSEMBLY INFORMATION**



## METRx® System—Attachment Conversion Guide





Remove the screw from the Endoscope using a flat head screwdriver.

2 Disengage from the Endoscope.

## METRx® System—Assembly Guide







- 3 Position the Pinch Clamp by aligning the screw holes on the Endoscope and Pinch Clamp.
- 4 Insert and tighten the screw with a flat-head screwdriver.
- 5 Slide the Tube Clamp into the adjoining slot while applying pressure to the lever.
- 6 Place the rim of the Tubular Retractor into the Tube Clamp on the Endoscope and rotate the lever to tighten.

#### INTEGRATOR AND CAMERA ORDERING INFORMATION

Integrator And Camera Ordering Information

| 3-CCD Kit (NTSC) |                   |
|------------------|-------------------|
| 9560106          | C-Mount Adapter   |
| 9567000          | 3-CCD Integrator  |
| 9567001          | Light Source      |
| 9567002          | Light Cable       |
| 9567003          | 3-CCD Camera Head |

| The Integrator will include: |
|--------------------------