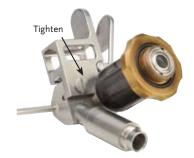

## METRx® System—Attachment Conversion Guide

Remove the screw from the Endoscope using a flat head screwdriver.

2 Disengage from the Endoscope.

## METRx® System—Assembly Guide

- 3 Position the Pinch Clamp by aligning the screw holes on the Endoscope and Pinch Clamp.
- 4 Insert and tighten the screw with a flat-head screwdriver.
- 5 Slide the Tube Clamp into the adjoining slot while applying pressure to the lever.
- 6 Place the rim of the Tubular Retractor into the Tube Clamp on the Endoscope and rotate the lever to tighten.