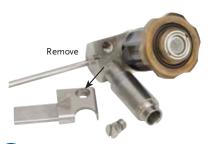

## METRx® System—Attachment Conversion Guide

Remove the screw from the Endoscope using a flat head screwdriver.

2 Disengage from the Endoscope.