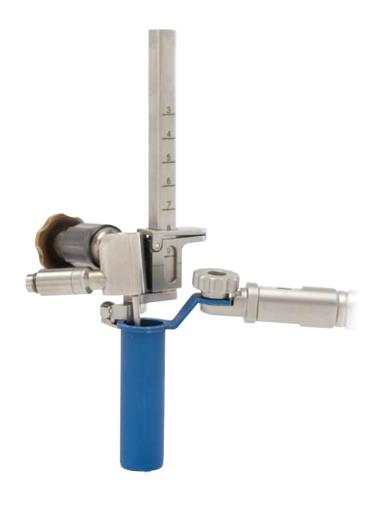

# METRx® Micro Endoscopic Discectomy System



The METRx® MED® System allows a surgeon access to the spine using a series of sequential muscle dilation tubes. This dilation approach offers less disruption to the surrounding muscles and also allows for the paraspinous muscles to remain attached to the spinous process.

The minimally invasive implants and instruments require smaller incisions than traditional open surgery and are designed for muscle-sparing approaches. Dedicated to the research and development of minimally invasive therapies for more than a decade, Medtronic has the longest history of these types of therapies within the spinal implant industry.



METRx® MED® System Scope Attachment

### INSTRUMENT LIST – OPTION I



# METRx® MED® System—Instrument List

| 9560191            | Adjustable Pinch Clamp                                                    |  |
|--------------------|---------------------------------------------------------------------------|--|
| 9560192            | Tube Clamp Post, 3cm to 9cm                                               |  |
| 9560101<br>9560102 | METRx® MED® System Reusable Endoscope  METRx® MED® System Endoscope, Long |  |

METRx® MED® System Scope Attachment

## INSTRUMENT LIST — OPTION II



# METRx® MED® System—Instrument Listing

| 955-524 | Tubular Retractor, 16mm       |
|---------|-------------------------------|
| 9560118 | Tubular Retractor, 18mm       |
| 9560216 | Tubular Retractor, 16mm, Long |
| 9560218 | Tubular Retractor, 18mm, Long |

| 9560160 | 16mm E