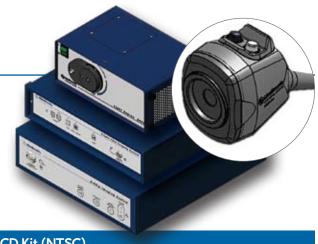

#### INTEGRATOR AND CAMERA ORDERING INFORMATION

Integrator And Camera Ordering Information

| 3-CCD Kit (NTSC) |                   |
|------------------|-------------------|
| 9560106          | C-Mount Adapter   |
| 9567000          | 3-CCD Integrator  |
| 9567001          | Light Source      |
| 9567002          | Light Cable       |
| 9567003          | 3-CCD Camera Head |

| The Integrator will include: |
|------------------------------|
| S-Video Cable                |
| Video Cable                  |
| US Power Cord                |
| RGB Cable                    |

| 3-CCD Kit (PAL)              |                   |
|------------------------------|-------------------|
| 9560106                      | C-Mount Adapter   |
| 9567000P                     | 3-CCD Integrator  |
| 9567001                      | Light Source      |
| 9567002                      | Light Cable       |
| 9567003P                     | 3-CCD Camera Head |
| The Integrator will include: |                   |
| S-Video Cable                |                   |
| Video Cable                  |                   |