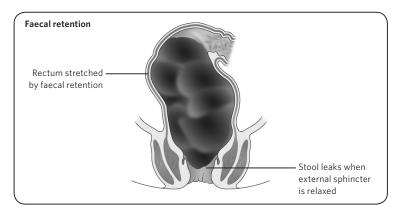

# What causes faecal soiling?

2

There are several known causes of faecal soiling. The most common cause is chronic constipation. When your child has been constipated for some time, the poo builds up and starts to stretch the rectum or lower bowel (this is called faecal retention). This can mean your child loses the 'need to go' feeling because the rectum is always stretched.

Poo can then leak out because your child has no control. Your child usually can't tell when the leak is happening.