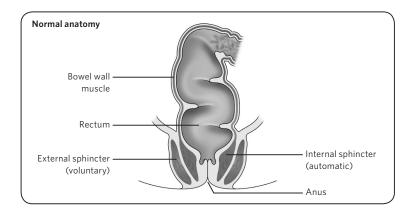

# What is encopresis or faecal soiling?

Encopresis (pronounced en•ko•pre•sis) or faecal soiling is when a child who is past toilet training age poos regularly in places other than the toilet. It occurs when a child has lost the voluntary control of their bowel movements.

# What causes faecal soiling?

2

There are several known causes of faecal soiling. The most common cause is chronic constipation. When your child has been constipated for some time, the poo builds up and starts to stretch the rectum or lower bowel (this is called faecal retention). This can mean your child loses the 'need to go' feeling because the rectum is always stretched.