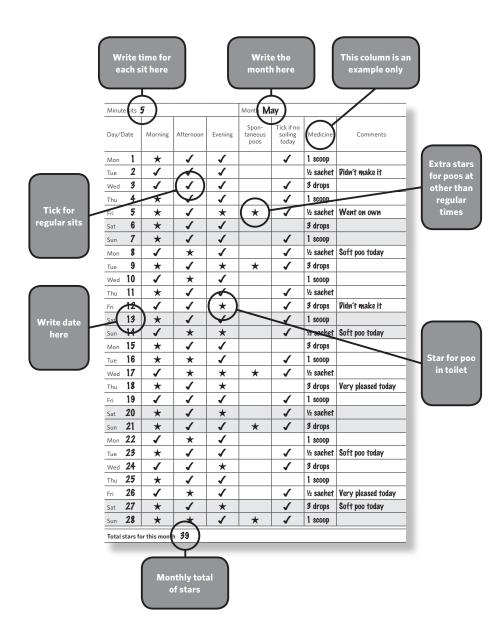

# Using your training diary

| Don't forget                | Remember to fill in the diary every day; this way it will be up to date and ready to show to the doctor at your next appointment.                                                                                                                                                                         |
|-----------------------------|-----------------------------------------------------------------------------------------------------------------------------------------------------------------------------------------------------------------------------------------------------------------------------------------------------------|
| Sits                        | Aim for three sits each day—usually it is best after breakfast, after school (or mid-afternoon on weekends) and after dinner. Use a small footstool if your child's feet can't rest flat on the floor while sitting on the toilet.                                                                        |
|                             | <ul> <li>Each month, write the sit-time suggested by the doctor next to where<br/>the diary says 'minute sits' at the top of the left hand page. The time<br/>may be increased or reduced later depending on progress.</li> </ul>                                                                         |
|                             | Set the sit-time on an oven clock or other timer so there are no arguments about when the time is up.                                                                                                                                                                                                     |
|                             | <ul> <li>Try to stay involved and help to make sitting fun—you can ask your<br/>doctor for tips that might work for you and your child.</li> </ul>                                                                                                                                                        |
|                             | If your child has a poo within the first minute or so of the sit, continue the sit for the full time because another poo might still be coming.                                                                                                                                                           |
|                             | <ul> <li>For every sit on the toilet put a tick   ✓. If your child has a poo in the toilet at that time also, place a star</li></ul>                                                                                                                                                                      |
| Spontaneous<br>poos         | If your child has a poo into the toilet at a time other than at the regular sit times—eg your child responds to the 'need to go' feeling—place an additional star in the column titled 'Spontaneous poos'.                                                                                                |
| Add up the stars            | At the end of each month, add up all the stars for that month and write the total in the box at the bottom of the right hand page.                                                                                                                                                                        |
| Tick if no soiling today    | Place a tick ✓ for each day when no soiling occurs.<br>Leave the box blank if an accident occurs.                                                                                                                                                                                                         |
| Medicine                    | In the medicine column, write in the medicine taken that day.                                                                                                                                                                                                                                             |
| Comments                    | Make a note in the comment column of anything you want to remember to tell the doctor at the next visit. The doctor will be particularly interested in whether your child develops feeling about needing to do a poo. It's also good to occasionally record the size and consistency of your child's poo. |
| Be positive<br>and flexible | It's important to keep your child's morale high with lots of positive encouragement and support while going through this program.  Sometimes accidents will occur, but keeping records in this diary can help you to understand why, and to work as a family to try to reduce the number of accidents.    |