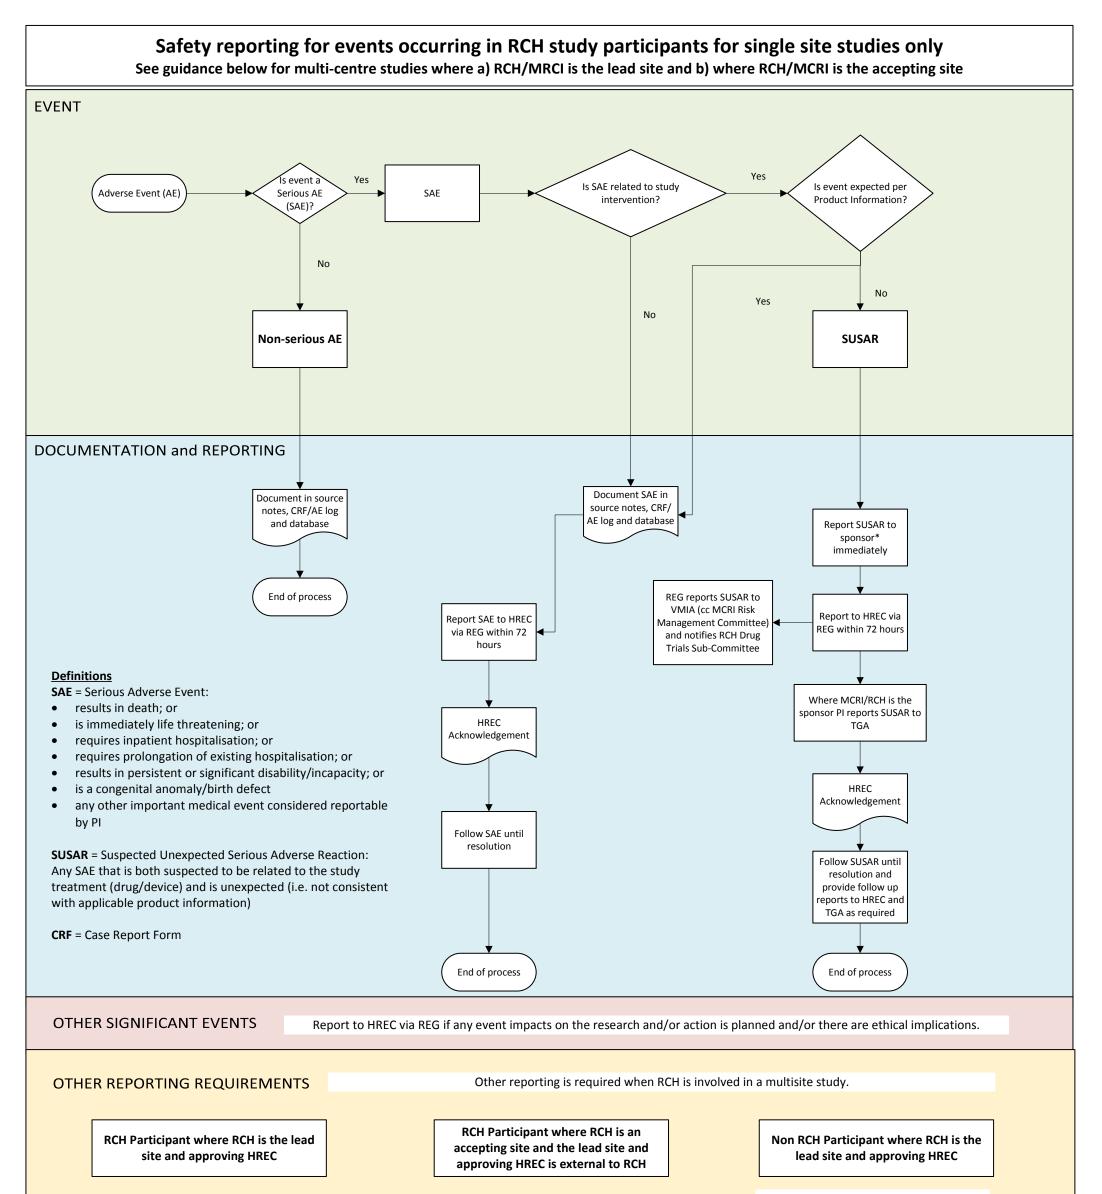

## As per single site workflow above.

#### RCH PI

- Reports SAE/SUSAR to CPI (lead site) for submission to approving HREC
- Submits SAE/SUSAR to RCH HREC via REG.

# Accepting site PI

- Reports SAE/SUSAR to CPI (at RCH).
- Reports SAE/SUSAR and all subsequent correspondence to their governance office.

## **CPI at RCH**

- Reports SUSAR to RCH HREC via REG.
- Ensures all subsequent correspondence with RCH HREC is provided to accepting site.

# Periodic SUSAR line listings:

Where **RCH is a lead site**: Submit listings to HREC via REG and circulate listings to accepting sites. Where **RCH is an accepting site**: On receipt of these listings from CPI (lead site), RCH PI submits to RCH REG.