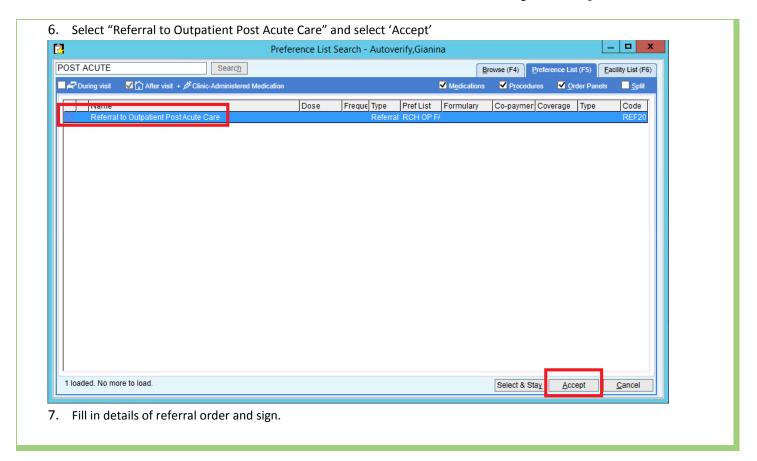

#### **For Current Inpatients**

- 1. Open patient chart
- 2. Select the 'Social Work' tab on the left side of the chart
- 3. Select the 'Discharge' tab
- 4. Select the 'Discharge Orders' link
- 5. In the "Additional Orders Search", start typing 'post acute' and press 'ENTER' on the keyboard.