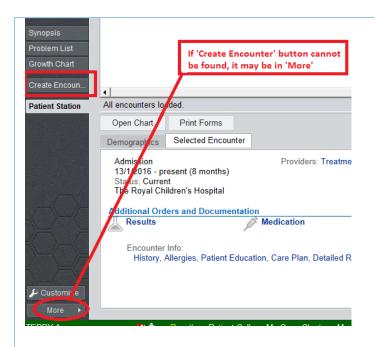

#### **For Current Outpatients**

- 1. Open patient chart
- 2. For a current visit encounter (for example, documentating a current Outpatient Clinic visit): move to step 5
- 3. For a new encounter: Create Encounter by clicking on the 'Create Encounter' tab on the left side.