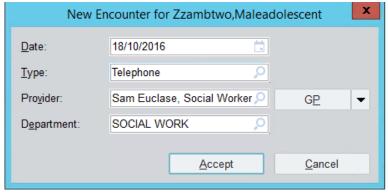

Please call 9345 4490 if you require assistance

4. Accept and save encounter as 'Telephone'

5. Select the 'Telephone/Refill' OR 'Visit' tab on the left side (depending on the encounter)

6. Navigate to the 'Meds/Orders/Follow Up Appointments' OR 'Medication & Orders'link