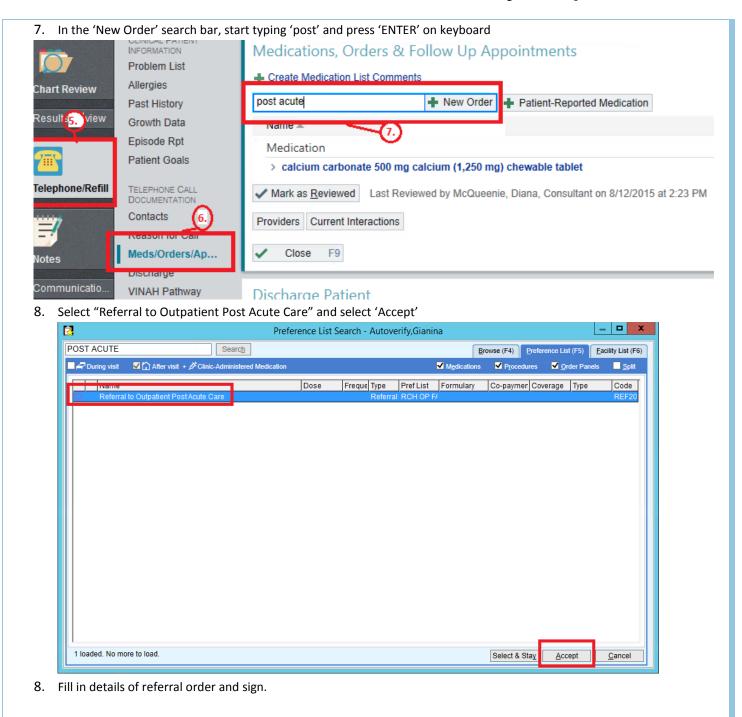

Please call 9345 4490 if you require assistance

4. Accept and save encounter as 'Telephone'

5. Select the 'Telephone/Refill' OR 'Visit' tab on the left side (depending on the encounter)

6. Navigate to the 'Meds/Orders/Follow Up Appointments' OR 'Medication & Orders'link