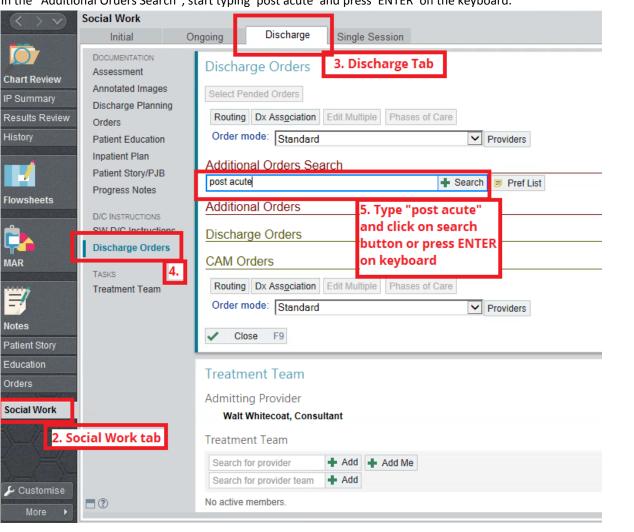

#### **For Current Inpatients**

- 1. Open patient chart
- 2. Select the 'Social Work' tab on the left side of the chart
- 3. Select the 'Discharge' tab
- 4. Select the 'Discharge Orders' link
- 5. In the "Additional Orders Search", start typing 'post acute' and press 'ENTER' on the keyboard.