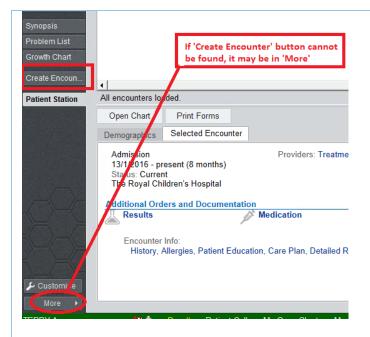

#### **For Current Outpatients**

- 1. Open patient chart
- 2. For a current visit encounter (for example, documentating a current Outpatient Clinic visit): move to step 5
- 3. For a new encounter: Create Encounter by clicking on the 'Create Encounter' tab on the left side.