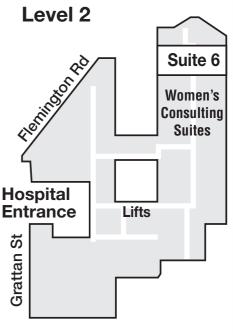

## The Royal Women's Hospital Private Consulting Rooms Level 2, Suite 6

Hours: 08.30 - 16.50 Monday - Friday

Phone: 8345 2206