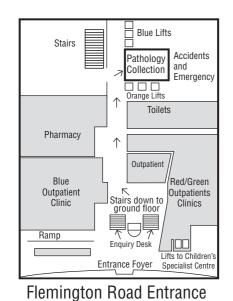

## The Royal Children's Hospital Ground Floor

Hours: 08.30 - 16.50 Monday - Friday

Phone: 9345 5821 Facsimile: 9345 5379