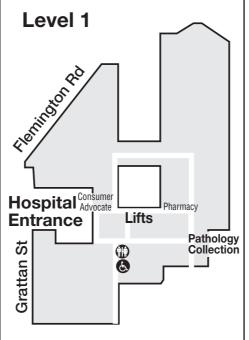

## The Royal Women's Hospital 1st Floor Floor OUTPATIENTS

Hours: 08.30 - 17.20 Monday to Friday

Phone: 8345 3150 Facsimile: 8345 3153